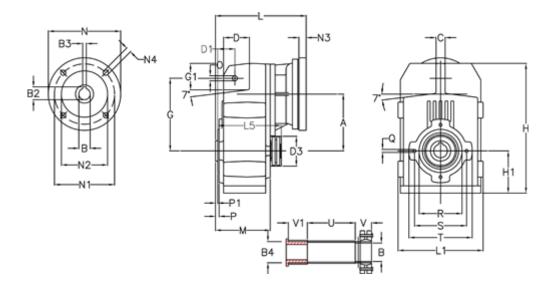

## **Measures**

| A = 175.75 | D1 = 56.5  | I5 = 200.0  | P1                                         | = 3.5    | V =  |
|------------|------------|-------------|--------------------------------------------|----------|------|
| B = 42     | d3 = 100   | M = 144.0   | Q                                          | = M12x19 | V1 = |
| B1 = 28    | G = 218    | N = 250     | R                                          | = 130    |      |
| B2 = 31.3  | G1 = 97.5  | N1 = 215    | S                                          | = 165    |      |
| B3 = 8     | H = 389.0  | N2 = 180    | Т                                          | = 200    |      |
| B4 = 42    | H1 = 116.0 | N4 = M12x16 | Tightening torque Nm adapter bushing = 6.0 |          |      |
| C = 16     | L = 275.5  | O = 14      | Tightening torque Nm shrink disc           | = 10.0   |      |
| D = 79.0   | L1 = 242   | P = 7.5     | U                                          | = 82.0   |      |
|            |            |             |                                            |          |      |